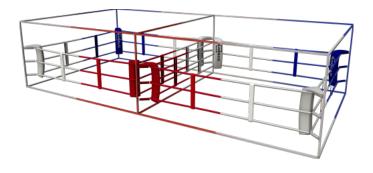

# ECONOMY BOXING RING DOUBLE

## 10x5m- 3 ropes

Mobile and lightweight boxing ring. Training boxing ring for permanent or temporary placement in your gym. You do not have to drill into the ground or wall. You just need to screw together the steel frame of the boxing ring and it is ready to be used. Put it on a Tatami or wooden floor. Due to its lightweight design, it can even be outside in the garden!

### Space efficient:

2 rings in 1. You will save even more space in your gym! The Boxing ring Economic is just the right thing for you, especially if you already have tatami mats in your gym. You can simply assemble this boxing ring on the tatami mats.