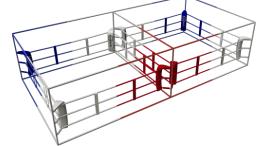

# ECONOMY BOXING RING DOUBLE

## 10x5m- 3 ropes

Mobile and lightweight boxing ring. Training boxing ring for permanent or temporary placement in your gym. You do not have to drill into the ground or wall. You just need to screw together the steel frame of the boxing ring and it is ready to be used. Put it on a Tatami or wooden floor. Due to its lightweight design, it can even be outside in the garden!

### Space efficient:

2 rings in 1. You will save even more space in your gym! The Boxing ring Economic is just the right thing for you, especially if you already have tatami mats in your gym. You can simply assemble this boxing ring on the tatami mats.